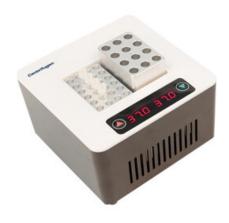

# MINI DRY BATH INCUBATOR BAC44-100

It is a micro-processor controlled heating block with heater or semiconductor refrigeration technology. It provides safe, compact, dry heat for a wide variety of clinical and general chemistry applications to give you reproducible results. Mostly used in preservation and reactions of sample, DNA amplification and initial denaturation of electrophoresis and so forth.

Used in Immunoassays, Melting points, Enzyme reactions, Boiling points, Incubation, Activation of cultures, Laboratory procedures..

Also known as Digital Dry Bath Incubator, Heating block, Laboratory Dry Bath Incubator.

### **BAC44-100** MINI DRY BATH INCUBATOR



#### **SPECIFICATIONS**

| Model                         | BAC44-100   |
|-------------------------------|-------------|
| Temperature Uniformity        | ±0.5°C      |
| Weight                        | 0.75 kg     |
| Temperature Precision         | ±0.5°C      |
| Operation Ambient Temperature | 8-30°C      |
| Power Supply                  | 12 V DC, 5A |

#### **OPTIONAL ACCESSORIES**

| Accessory Code | Name  | Description                 |
|----------------|-------|-----------------------------|
| LS52215        | Block | 1.5/2.0ml adaptors (6/pack) |
| LS52228        | Block | 0.2 mL 24-well Block        |
| LS52241        | Block | 0.5 mL 12-well Block        |
| LS52254        | Block | 1.5 mL 6-well Block         |

| Accessory Code | Name  | Description               |
|------