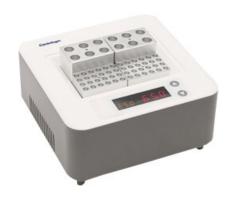

# DRY BATH CHILLER BAC71-16

# DRY BATH CHILLER BAC71-16

Dry Bath Chillers are reliable, easy to use and maintain. Specially designed to meet application demands of laboratories. Greater energy efficiency and less environmental impact, as well as offering increased temperature ranges and greater stability.

Used in Pharmaceutical, Chemical, Food Safety, Environment, Quality inspection, Laboratory. Also known as Laboratory Dual Temperature Dry Bath Incubator.

## **BAC71-16** DRY BATH CHILLER