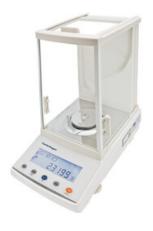

# **ANALYTICAL BALANCE BAL12-100**

Analytical Balances are designed to meet the specific weighing requirement in the laboratory working environment. Performance, durability, robust, easy-to-use, precise results, efficient handling, space saving makes analytical balance an ideal choice.

## **BAL12-100** ANALYTICAL BALANCE

Electromagnetic balanced sensors

The multiple functions modes with tare, counting, unit conversion and weighing External Calibration

#### **SPECIFICATIONS**

| Model                 | BAL12-100                                      |  |
|-----------------------|------------------------------------------------|--|
| Capacity (g)          | 100 g                                          |  |
| Resolution (g)        | 0.0001 g                                       |  |
| Min Weighing (g)      | 0.0004 g                                       |  |
| Stable Time           | ≤3 sec                                         |  |
| Display               | LCD(white back light with black font)          |  |
| Pan Size              | Ф 80 mm                                        |  |
| Operation Temperature | 5-25°C                                         |  |
| Repeatability         | ±0.0002 g                                      |  |
| Liner                 | ±0.0003 g                                      |  |
| Cal. Weight           | 100 g                                          |  |
| Overall Dimension     | 240x190x265 mm                                 |  |
| Packing Size          | Inside: 415x285x430 mm Outside: 475x315x485 mm |  |
| Gross Weight          | 10 kg                                          |  |