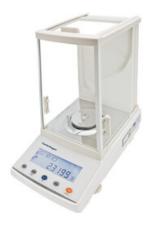

# **ANALYTICAL BALANCE BAL12-200**

Analytical Balances are designed to meet the specific weighing requirement in the laboratory working environment. Performance, durability, robust, easy-to-use, precise results, efficient handling, space saving makes analytical balance an ideal choice.

## **BAL12-200** ANALYTICAL BALANCE

Electromagnetic balanced sensors

The multiple functions modes with tare, counting, unit conversion and weighing External Calibration

#### **SPECIFICATIONS**

| Model                 | BAL12-200                                      |  |
|-----------------------|------------------------------------------------|--|
| Capacity (g)          | 200 g                                          |  |
| Resolution (g)        | 0.0001 g                                       |  |
| Min Weighing (g)      | 0.0004 g                                       |  |
| Stable Time           | ≤3 sec                                         |  |
| Display               | LCD(white back light with black font)          |  |
| Pan Size              | Ф 80 mm                                        |  |
| Operation Temperature | 5-25°C                                         |  |
| Repeatability         | ±0.0002 g                                      |  |
| Liner                 | ±0.0003 g                                      |  |
| Cal. Weight           | 200 g                                          |  |
| Overall Dimension     | 240x190x265 mm                                 |  |
| Packing Size          | Inside: 415x285x430 mm Outside: 475x315x485 mm |  |
| Gross Weight          | 10 kg                                          |  |