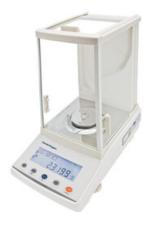

# **ANALYTICAL BALANCE BAL12-200IC**

Analytical Balances are designed to meet the specific weighing requirement in the laboratory working environment. Performance, durability, robust, easy-to-use, precise results, efficient handling, space saving makes analytical balance an ideal choice.

## **BAL12-200IC** ANALYTICAL BALANCE

Electromagnetic balanced sensors

The multiple functions modes with tare, counting, unit conversion and weighing External Calibration

#### **SPECIFICATIONS**

| Model                 | BAL12-200IC                                    |  |
|-----------------------|------------------------------------------------|--|
| Capacity (g)          | 200 g                                          |  |
| Resolution (g)        | 0.0001 g                                       |  |
| Min Weighing (g)      | 0.0004 g                                       |  |
| Stable Time           | ≤3 sec                                         |  |
| Display               | LCD(white back light with black font)          |  |
| Pan Size              | Ф 80 mm                                        |  |
| Operation Temperature | 5-25°C                                         |  |
| Repeatability         | ±0.0002 g                                      |  |
| Liner                 | ±0.0003 g                                      |  |
| Cal. Weight           | Internal Calibration                           |  |
| Overall Dimension     | 240x190x265 mm                                 |  |
| Packing Size          | Inside: 415x285x430 mm Outside: 475x315x485 mm |  |
| Gross Weight          | 10 kg                                          |  |