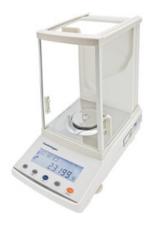

## **BAL12-220IC** ANALYTICAL BALANCE

Electromagnetic balanced sensors

The multiple functions modes with tare, counting, unit conversion and weighing External Calibration

#### **SPECIFICATIONS**

| Model                 | BAL12-220IC                                    |  |
|-----------------------|------------------------------------------------|--|
| Capacity (g)          | 220 g                                          |  |
| Resolution (g)        | 0.0001 g                                       |  |
| Min Weighing (g)      | 0.0004 g                                       |  |
| Stable Time           | ≤3 sec                                         |  |
| Display               | LCD(white back light with black font)          |  |
| Pan Size              | Ф 80 mm                                        |  |
| Operation Temperature | 5-25°C                                         |  |
| Repeatability         | ±0.0002 g                                      |  |
| Liner                 | ±0.0003 g                                      |  |
| Cal. Weight           | Internal Calibration                           |  |
| Overall Dimension     | 240x190x265 mm                                 |  |
| Packing Size          | Inside: 415x285x430 mm Outside: 475x315x485 mm |  |
| Gross Weight          | 10 kg                                          |  |