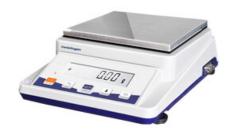

# PRECISION BALANCE BAL21-0610

# PRECISION BALANCE BAL21-0610

Precision Balance incorporates unique high end technology which is built to match the highest international standards. Outstanding weighing performance and innovative sample handling technologies are used. Due to its efficiency, error-free, and compliant features it becomes an unique product.

## **BAL21-0610 PRECISION BALANCE**

Stainless steel Pan

LCD digital display

The multiple functions modes with tare, counting, unit conversion and weighing

4 conversion units: oz,ct,lb,g

#### **SPECIFICATIONS**

| Model                 | BAL21-0610                                     |  |
|-----------------------|------------------------------------------------|--|
| Capacity (g)          | 610 g                                          |  |
| Resolution (g)        | 0.1 g                                          |  |
| Min Weighing (g)      | 0.4 g                                          |  |
| Stable Time           | ≤2 sec                                         |  |
| Pan Size              | Ф 130 mm                                       |  |
| Operation Temperature | 5-25°C                                         |  |
| Repeatability         | 0.2 g                                          |  |
| Liner                 | 0.3 g                                          |  |
| Cal. Weight           | 200 g                                          |  |
| Packing Size          | Inside: 310x230x130 mm Outside: 660x470x320 mm |  |
| Gross Weight          | 2 / 22 kg                                      |  |