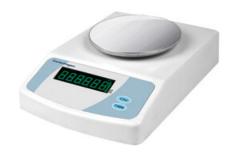

# PRECISION BALANCE BAL23-3100

# PRECISION BALANCE BAL23-3100

Precision Balance incorporates unique high end technology which is built to match the highest international standards. Outstanding weighing performance and innovative sample handling technologies are used. Due to its efficiency, errorfree, and compliant features it becomes an unique product.

### **BAL23-3100 PRECISION BALANCE**

Stainless steel Pan

LCD digital display

The multiple functions modes with tare, counting, unit conversion and weighing

4 conversion units: oz,ct,lb,g