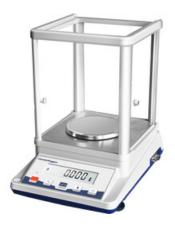

# PRECISION BALANCE BAL25-0110

# PRECISION BALANCE BAL25-0110

Precision Balance incorporates unique high end technology which is built to match the highest international standards. Outstanding weighing performance and innovative sample handling technologies are used. Due to its efficiency, error-free, and compliant features it becomes an unique product.

### **BAL25-0110 PRECISION BALANCE**

LCD digital display

The multiple functions modes with tare, counting, unit conversion and weighing

#### **SPECIFICATIONS**

| Model                 | BAL25-0110                                     |  |
|-----------------------|------------------------------------------------|--|
| Capacity (g)          | 110 g                                          |  |
| Resolution (g)        | 0.001 g                                        |  |
| Min Weighing (g)      | 0.004 g                                        |  |
| Stable Time           | ≤3 sec                                         |  |
| Display               | LCD(white back light with black font)          |  |
| Sensor                | Load Cell                                      |  |
| Pan Size              | Ф 90 mm                                        |  |
| Operation Temperature | 5-25°C                                         |  |
| Repeatability         | ±0.002 g                                       |  |
| Liner                 | ±0.003 g                                       |  |
| Cal. Weight           | 100 g                                          |  |
| Overall Dimension     | 177x173x205 mm                                 |  |
| Packing Size          | Inside: 350x265x345 mm Outside: 740x550x390 mm |  |
| Gross Weight          | 4 / 16 kg                                      |  |