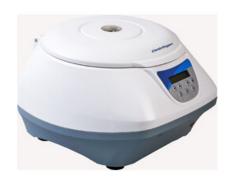

### **CEN11-05** TABLETOP CENTRIFUGE

Gentle braking at low speeds

LCD display

Short Spin key for quick centrifugation

Lid is opened automatically after the operation is finished, which avoids overheating of the sample and save processing time

Safety lid-lock