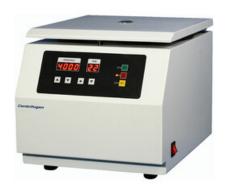

### **CEN35-0384BT** BLOOD TYPING CENTRIFUGE

Brushless DC motor

LED display

Microprocessor controller

The inner chamber is made up of stainless steel

Electronic door interlock

Faults are diagnosed automatically

Operating parameters can be modified during the operation

Stable operation