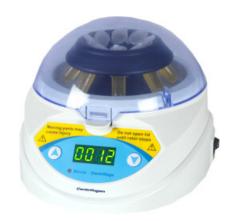

# MICROCENTRIFUGE CEN41-040

This compact, powerful micro centrifuge is useful to separate or sediment small volume samples at high speed. The short-spin key, soft brake, FastTemp features optimizes the overall function of the centrifuges. Faults are diagnosed automatically and displays fault code. These hybrid micro-centrifuge can run PCR tubes, Capillary tubes along with standard tubes.

### **CEN41-040** MICROCENTRIFUGE

LED display Low noise Stable

The cover press is outward designed with Start/Stop function Press the button to open cover to 95 degrees The rotor is clip-on fixed, easy to exchange