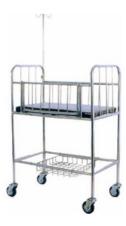

## HBD41-SS STAINLESS STEEL CHILDREN BED

Stainless steel framework Stainless steel side rail, drop type Noiseless castors With mattress With debris basket

#### **SPECIFICATIONS**

| Model     | HBD41-SS            |
|-----------|---------------------|
| IV pole   | Yes                 |
| Dimension | 750x450x610-1030 mm |