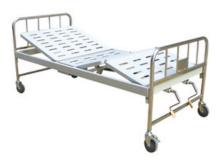

## STAINLESS STEEL 2 CRANK BED HBD62-SS1

The Stainless Steel Bed applies to hospital, for nursing, patient rehabilitation treatment and care. These are manufactured using premium quality components in compliance with industrial quality standards. Our hospital beds are based on fundamental principals; safety, ergonomic design, comfort, and easy to use for the patients and hospital staff.

Used in Nursing, Patient care.

Also known as Medical bed, hospital bed, Hospital cot.

## HBD62-SS1 STAINLESS STEEL 2 CRANK BED