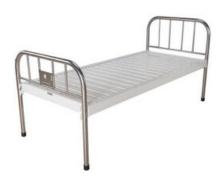

## HOSPITAL BED STAINLESS STEEL HBD69-HS

The Stainless Steel Bed applies to hospital, for nursing, patient rehabilitation treatment and care. These are manufactured using premium quality components in compliance with industrial quality standards. Our hospital beds are based on fundamental principals; safety, ergonomic design, comfort, and easy to use for the patients and hospital staff.

Used in Nursing, Patient care.

Also known as Medical bed, hospital bed, Hospital cot.

## HBD69-HS HOSPITAL BED STAINLESS STEEL

## **SPECIFICATIONS**

| Model        | HBD69-HS    |
|--------------|-------------|
| Load Bearing | 240 kg      |
| Dimension    | 2030x900 mm |