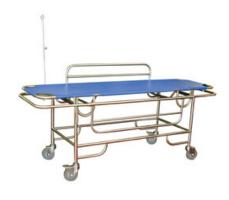

## **HBD81-SS** STAINLESS STEEL PATIENT TROLLEY

Stainless steel frame
5" casters with brake
Stainless steel guardrail can be putted down
Separated into two parts: strecher and trolley

## **SPECIFICATIONS**

| Model     | HBD81-SS        |
|-----------|-----------------|
| Dimension | 1960x600x750 mm |