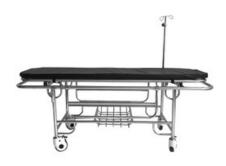

# PATIENT STRETCHER HBD8A-PT

# PATIENT STRETCHER HBD8A-PT

Labstac Stretcher is an economical choice designed with ease of use and versatility in mind. Adjustable heights for working in extreme operative conditions. A stretcher that allows the operator to assist the patients wherever they may be in a fast and secure way. Exceptional geometrical design provides you with confidence in the durability of our stretcher fleet.

Used in Patient transfer, Patient trolly.

Also known as Medical strecher, Ambulance strecher, Emergency Stretcher, Patient transfer stretcher.

## **HBD8A-PT** PATIENT STRETCHER

### **SPECIFICATIONS**

| Model     | HBD8A-PT        |
|-----------|-----------------|
| Dimension | 1860x590x700 mm |