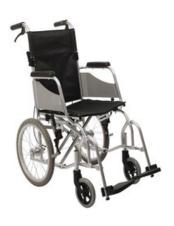

## **HBD91-MW3** MANUAL WHEELCHAIR

It is a type of steady and simple Mannual Wheelchair

## **SPECIFICATIONS**

| Model                               | HBD91-MW3 |
|-------------------------------------|-----------|
| Wheelchair length                   | 950 mm    |
| Opened wheelchair width             | 540 mm    |
| Wheelchair Height                   | 870 mm    |
| Closed wheelchair width             | 280 mm    |
| Seat Width                          | 405 mm    |
| Front wheel                         | 6" inch   |
| Rear wheel                          | 16" inch  |
| Seat Height                         | 445 mm    |
| Seat depth                          | 420 mm    |
| Backrest Height                     | 380 mm    |
| Armrest Height                      | 220 mm    |
| Distance between armrest            | 435 mm    |
| Height between footrests and ground | 95 mm     |
| Net Weight                          | 10.24 Kg  |