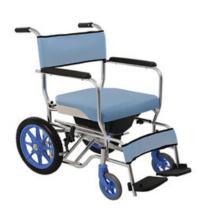

## **HBD91-MW4** MANUAL WHEELCHAIR

It is a type of steady and simple Mannual Wheelchair

## **SPECIFICATIONS**

| Model                               | HBD91-MW4 |
|-------------------------------------|-----------|
| Wheelchair length                   | 855 mm    |
| Opened wheelchair width             | 535 mm    |
| Wheelchair Height                   | 855 mm    |
| Closed wheelchair width             | 250 mm    |
| Seat Width                          | 450 mm    |
| Front wheel                         | 6" inch   |
| Rear wheel                          | 14" inch  |
| Seat Height                         | 480 mm    |
| Seat depth                          | 430 mm    |
| Backrest Height                     | 350 mm    |
| Armrest Height                      | 190 mm    |
| Distance between armrest            | 440 mm    |
| Height between footrests and ground | 60 mm     |
| Net Weight                          | 13.75 Kg  |