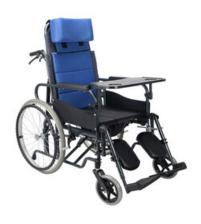

## **HBD91-MW5** MANUAL WHEELCHAIR

It is a type of steady and simple Mannual Wheelchair

## **SPECIFICATIONS**

| Model                               | HBD91-MW5 |
|-------------------------------------|-----------|
| Wheelchair length                   | 1250 mm   |
| Opened wheelchair width             | 690 mm    |
| Wheelchair Height                   | 1210 mm   |
| Closed wheelchair width             | 365 mm    |
| Seat Width                          | 450 mm    |
| Front wheel                         | 8" inch   |
| Rear wheel                          | 24" inch  |
| Seat Height                         | 520 mm    |
| Seat depth                          | 455 mm    |
| Backrest Height                     | 450 mm    |
| Armrest Height                      | 240 mm    |
| Distance between armrest            | 450 mm    |
| Height between footrests and ground | 100 mm    |
| Net Weight                          | 25.4 Kg   |