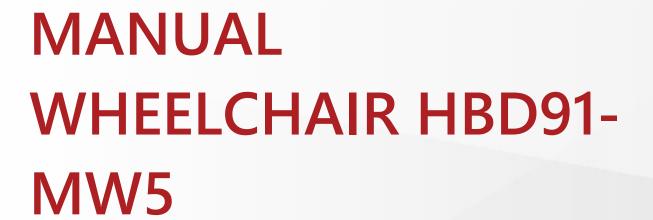

## MANUAL WHEELCHAIR HBD91-MW5

Wheelchair is mainly used as a manually operated or power-driven device designed with double cross-shaped brackets, which enhance the safety of the structure. In the meantime, adjustable armrests, quick disassembly of footrest, positioning of Controller and other functions reflect the user-friendly design, and provide great convenience for the user.

Used in Patient Indoor-outdoor locomotion, Patient transfer. Also known as Patient transfer wheelchair, Transport wheelchairs.

## **HBD91-MW5** MANUAL WHEELCHAIR

It is a type of steady and simple Mannual Wheelchair