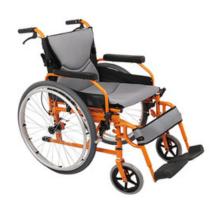

## MANUAL WHEELCHAIR HBD91-MW6

Wheelchair is mainly used as a manually operated or power-driven device designed with double cross-shaped brackets, which enhance the safety of the structure. In the meantime, adjustable armrests, quick disassembly of footrest, positioning of Controller and other functions reflect the user-friendly design, and provide great convenience for the user.

## **HBD91-MW6** MANUAL WHEELCHAIR

It is a type of steady and simple Mannual Wheelchair

## **SPECIFICATIONS**

| Model                               | HBD91-MW6 |
|-------------------------------------|-----------|
| Wheelchair length                   | 1055 mm   |
| Opened wheelchair width             | 650 mm    |
| Wheelchair Height                   | 920 mm    |
| Closed wheelchair width             | 350 mm    |
| Seat Width                          | 455 mm    |
| Front wheel                         | 8" inch   |
| Rear wheel                          | 24" inch  |
| Seat Height                         | 510 mm    |
| Seat depth                          | 450 mm    |
| Backrest Height                     | 390 mm    |
| Armrest Height                      | 200 mm    |
| Distance between armrest            | 450 mm    |
| Height between footrests and ground | 100 mm    |
| Net Weight                          | 17.4 Kg   |