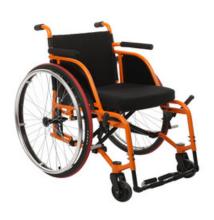

## **HBD91-MW7** MANUAL WHEELCHAIR

It is a type of steady and simple Mannual Wheelchair

## **SPECIFICATIONS**

| Model                               | HBD91-MW7 |
|-------------------------------------|-----------|
| Wheelchair length                   | 830 mm    |
| Opened wheelchair width             | 580 mm    |
| Wheelchair Height                   | 780 mm    |
| Closed wheelchair width             | 350 mm    |
| Seat Width                          | 360 mm    |
| Front wheel                         | 4" inch   |
| Rear wheel                          | 24" inch  |
| Seat Height                         | 470 mm    |
| Seat depth                          | 380 mm    |
| Backrest Height                     | 330 mm    |
| Armrest Height                      | 215 mm    |
| Distance between armrest            | 415 mm    |
| Height between footrests and ground | 100 mm    |
| Net Weight                          | 13 Kg     |