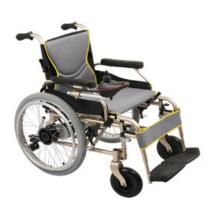

## **ELECTRIC WHEELCHAIR HBD92-EW0**

Wheelchair is mainly used as a manually operated or power-driven device designed with double cross-shaped brackets, which enhance the safety of the structure. In the meantime, adjustable armrests, quick disassembly of footrest, positioning of Controller and other functions reflect the user-friendly design, and provide great convenience for the user.

## HBD92-EW0 ELECTRIC WHEELCHAIR

It is a type of steady, simple and Practical Electric Wheelchair