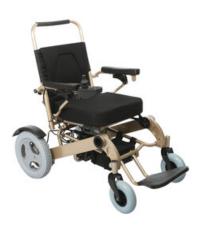

## HBD92-EW2 ELECTRIC WHEELCHAIR

It is a type of steady, simple and Practical Electric Wheelchair

## **SPECIFICATIONS**

| Model                | HBD92-EW2      |
|----------------------|----------------|
| Total Length         | 1000 mm        |
| Total Width          | 620 mm         |
| Total Height         | 890 mm         |
| Seat Depth           | 400 mm         |
| Seat Width           | 460 mm         |
| Seat Height          | 460 mm         |
| Speed per Hour       | > 6 Km/h       |
| Maximum Load         | 160 Kg         |
| Maximum Speed        | 7.2 Km/h       |
| Mileage              | 17 Km          |
| Damping System       | 2              |
| Motor Power          | 24/250x2 V/W   |
| Charger              | 24 (V2/A)      |
| Km of Endurance      | > 20 Km        |
| Battery              | 24/10 ( V/Ah ) |
| Charging Time        | 3-5 (h)        |
| Front Wheel          | 8" inch        |
| Rear Wheel           | 12" inch       |
| Wheel Base           | 650 mm         |
| Maximum Gradeability | 12 °           |
| Net Weight           | 25 Kg          |