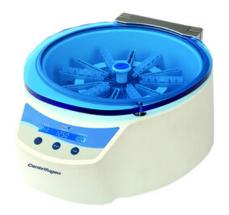

## **INC32-12GC** GEL CARD INCUBATOR

Digital interface visor control and visualization of centrifuge speed and time remaining for processing

Automatic balance control

Pre-defined centrifugal parameters for optimum Gel cards processing; acceleration, speed, braking and time

Programmable audible alarms for end of centrifuge time periods

## **SPECIFICATIONS**

| Model                     | INC32-12GC         |
|---------------------------|--------------------|
| Capacity                  | 12 Gel Cards       |
| Speed Range               | 800~1800 rpm       |
| RCF. Range                | 54~272 × g         |
| Timer Range               | 1~20 min           |
| Overall Dimension (WxDxH) | 440 × 340 × 170 mm |
| Noise Level               | ≤55 db             |
| Weight                    | 7 kg               |
| Power                     | 85 W               |
| Power Supply              | AC100-240 V        |