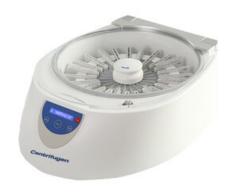

## **INC33-24GC** GEL CARD INCUBATOR

Digital interface visor control and visualization of centrifuge speed and time remaining for processing

Automatic balance control

Pre-defined centrifugal parameters for optimum Gel cards processing; acceleration, speed, braking and time

Programmable audible alarms for end of centrifuge time periods

## **SPECIFICATIONS**

| Model                     | INC33-24GC         |
|---------------------------|--------------------|
| Capacity                  | 24 Gel Cards       |
| Speed Range               | 500~1500 rpm       |
| RCF. Range                | 33~294 × g         |
| Timer Range               | 1~20 min           |
| Overall Dimension (WxDxH) | 530 × 410 × 180 mm |
| Noise Level               | ≤55 db             |
| Weight                    | 11.5 kg            |
| Power                     | 85 W               |
| Power Supply              | AC100-240 V        |