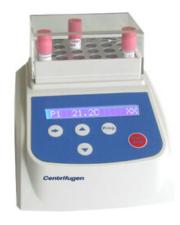

# **INC52-080** BIOLOGICAL INDICATOR INCUBATOR

Designed for incubation of EO biological indicators

Customized wells for placement of biological indicator vials

Easy to set incubation temperature

Aluminium blocks available to meet different experimental requirements