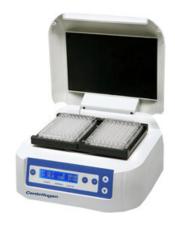

## **INC72-2P MICROPLATE INCUBATOR**

Heating plates above and below the microplates
Exact correspondence of the designed and actual temperature
LCD display. It is easy to set up and use
MB series have incubation and shaking functions

## **SPECIFICATIONS**

| Model                        | INC72-2P               |
|------------------------------|------------------------|
| Capacity                     | 2 Plates               |
| Temperature Range            | RT +5°C~ 70°C          |
| Temperature Control Accuracy | ±0.5°C                 |
| Display Accuracy             | ±0.1°C                 |
| Time for Heating             | ≤20 min (20°C to 70°C) |
| Timer Range                  | 1 min-99 h 59 min      |
| Overall Dimension (WxDxH)    | 280x270x150 mm         |
| Weight                       | 4 kg                   |
| Power                        | 150-200 W              |