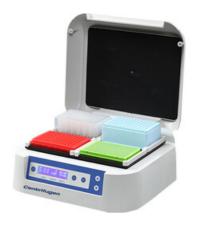

## MICROPLATE INCUBATOR INC72-4P

Designed to heat and maintain a constant and homogeneous temperature inside the wells of a microplate containing a given reaction medium. The unique design and advanced microprocessor PID temperature controller guarantees stability and accurate performance combined with quiet and long operating life.

## **INC72-4P** MICROPLATE INCUBATOR

Heating plates above and below the microplates
Exact correspondence of the designed and actual temperature
LCD display. It is easy to set up and use
MB series have incubation and shaking functions