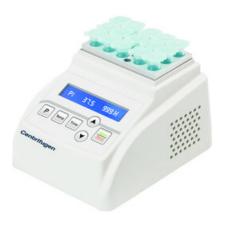

## **INC73-2MP** MICROPLATE INCUBATOR

Heated lid prevents condenstaion Accepts a variety of microplates Easy to operate with one touch knob.

## **SPECIFICATIONS**

| Model                        | INC73-2MP         |
|------------------------------|-------------------|
| Capacity                     | 2 microplate      |
| Temperature Range            | RT +5°C~ 70°C     |
| Temperature Control Accuracy | ≤±0.5°C           |
| Display Accuracy             | ±0.1°C            |
| Time for Heating             | ≤25 min           |
| Timer Range                  | 1 min-99 h 59 min |
| Overall Dimension (WxDxH)    | 270x280x140 mm    |
| Weight                       | 7 kg              |