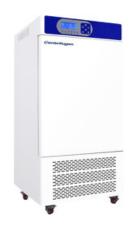

## **INC82-100** GENERAL PURPOSE INCUBATOR

Balance Refrigeration
Adopt without fluorine R134a refrigrant technology
Duct circulation
Stainless steel inner
Programmable intelligent PID control
Usd large capacity humidifier
Double door design
Lighting device
With UV lamp

## **SPECIFICATIONS**

| Model                      | INC82-100       |
|----------------------------|-----------------|
| Capacity                   | 100 L           |
| Temperature Range          | 0-60°C          |
| Temperature Accuracy       | ±0.1°C          |
| Temperature Fluctuation    | ±1%             |
| Humidity Range             | 50%-90 %        |
| Humidity Fluctuation       | ±5%             |
| Timer Range                | 0-999 min       |
| Internal Dimention (WxDxH) | 450×380x580 mm  |
| Overall Dimension (WxDxH)  | 590×620x1100 mm |
| Package Size               | 670x700x1220 mm |
| Weight                     | 93/100 kg       |
| Power                      | 400 W           |
| Power Supply               | 220 V           |