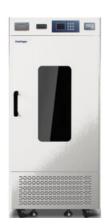

## PLATELET INCUBATOR INCC1-120

Platelet Incubator is designed to store platelet concentrates in continues motion at a controlled temperature. It provides precise and steady storage conditions for maintaining the viability of platelet concentrates.

## **INCC1-120** PLATELET INCUBATOR

Microcomputer temperature controller

LCD Display

'Set temperature' and 'Actual temperature' display on double screen, clear and straight forward.

Air forced convection design, ensures the temperature uniform in the chamber.

Big observation window, working condition will be clear at a glance.

Stainless steel inner chamber material, easy to clean.

Heat preservation material, uses polyurethane foam.

Closed type compressor.

Less noise.