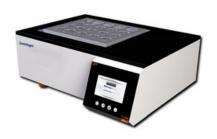

# GRAPHITE DIGESTER KJS25-450

# **GRAPHITE DIGESTER KJS25-450**

Graphite Digester includes globally advanced technology, features quick digestion, high efficiency and easy for use, high temperature infrared radiation heating technology and microprocessor control platform, accurate temperature control and quick temperature rise. It has two kinds of temperature rise mode: linear and curve temperature rise mode. Used in Widely used in such fields as food, medicine, agriculture, forestry, environmental protection, chemical engineering, biochemistry, universities, research departments, for sample digestion prior to the chemical analysis of soil, feed, plants, seeds, minerals.

## **KJS25-450** GRAPHITE DIGESTER

20 positions, enhance working efficiency rapidly.

Corrosion-resistant design.

It adopt advanced insulation technology, eco-friendly, reduce energy intensity maximum limitedly.