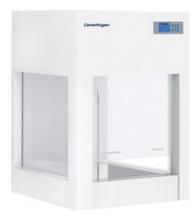

## DESKTOP LAMINAR AIR FLOW LAF11-480S

It has compact desktop design required for operations in an ultra clean, dust free environment. Used for a wide range of applications according to users need.

Used in Medical, Pharmaceutical, Research, Manufacturing areas, Electronic setors, Industrial sectors, Laboratory, Healthcare.

### LAF11-480S DESKTOP LAMINAR AIR FLOW

Air speed adjustable.

Tabletop type, easy to carry and save space. Microprocessor control system, LED Display. HEPA filter with efficiency, 99.999% at 0.3um