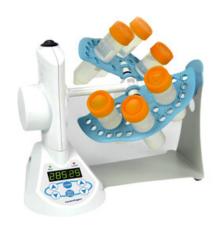

# **3D ROTATING MIXER MIX11-40**

DC brushless motor provides reliable and quiet running, maintenance free and can be used in cold rooms or in incubators, Majorly used in Industrial, Clinical Laboratories, Academic Facilities, Environmental Applications, Food Technology and Wastewater Facilities.

## **MIX11-40** 3D ROTATING MIXER

Unique combination of adjustable rotating frame.

A variety of rotation modes, from mild type to somersault type rotation mode.

With reciprocating oscillation function from 20 angel to 99 angle.

Widely used in molecular biology, histo-chemistry, bio-chemistry, clinical applications, etc.

Provide three types of rotating frame.