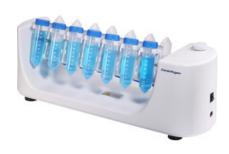

# **TUBE ROLLER MIX14-80**

DC brushless motor provides reliable and quiet running, maintenance free and can be used in cold rooms or in incubators, Majorly used in Industrial, Clinical Laboratories, Academic Facilities, Environmental Applications, Food Technology and Wastewater Facilities.

# MIX14-80 TUBE ROLLER

End-over-end or rolling action, gives gentle but effective mixing Adjustable speed range of 0 to 80 rpm Used with a wide variety of accessories Continuous quiet operation