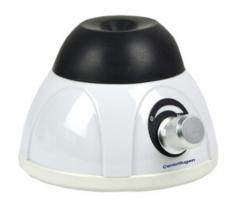

# VORTEX MIXER MIX31-28A

# **VORTEX MIXER MIX31-28A**

Constructed of rugged, corrosion-resistant materials, the instruments endure heavy everyday usage. The ergonomic low profile design makes everyday vortexing comfortable for the user. Unnecessary movement has been avoided during use due to robust die-cast body.

## MIX31-28A VORTEX MIXER

Touch and continuous operations, stepless speed regulation
Used for various mixing applications with optional adapters, handles up to 48 tubes
Specially designed vacuum suction feet hold to the work surface and prevent the unit from movement

Aluminium cast base avoids unnecessary "walking"

### **SPECIFICATIONS**

| Model             | MIX31-28A                  |
|-------------------|----------------------------|
| Speed Range       | 0-2800 rpm                 |
| Capacity          | up to 50 ml (1 tube)       |
| Orbital Diameter  | 4.5 mm                     |
| Motion            | Circle Shaking (Vortexing) |
| 1.2               | Motor rating output [W]    |
| Overall Dimension | 110 x 70 mm                |
| Weight            | 1.2 kg                     |
| Power             | 15 W                       |
| Power Supply      | AC 90~230V                 |