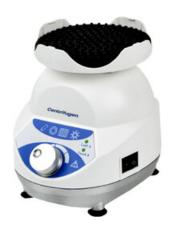

# MINI MIXER MIX32-25A

Constructed of rugged, corrosion-resistant materials, the instruments endure heavy everyday usage. The ergonomic low profile design makes everyday vortexing comfortable for the user. Unnecessary movement has been avoided during use due to robust die-cast body.

## MIX32-25A MINI MIXER

Mini and compact appearance, powerful function, sucker type under-chassis, super shockproof, ideal for high speed operation

Multiple mixing modes, touch-operation, continuous operation and timing set

Continuously variable motor and Brushless DC Motor are optional

Stable low speed, powerful high speed

Shaking block convenient for replacement, stable and reliable, sturdy and durable eccentric bearing design