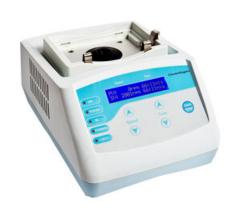

# VORTEX MIXER MIX34-30T

# **VORTEX MIXER MIX34-30T**

Constructed of rugged, corrosion-resistant materials, the instruments endure heavy everyday usage. The ergonomic low profile design makes everyday vortexing comfortable for the user. Unnecessary movement has been avoided during use due to robust die-cast body.

# MIX34-30T VORTEX MIXER

Optimized 2D mixing designed for simultaneous mixing and vortexing applications

Pre-programmed soft keys and reliable universal holder

Automatic imbalance detection and anti-spill technology

Mixing in a 3-in-1 format: Plates (up to 96-well and 384-well formats), Micro-Tubes, vortexing numerous tube formats

Custom blocks available for different experiment needs