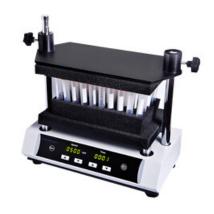

# MULTI-TUBE VORTEX MIXER MIX35-25M

# **MULTI-TUBE VORTEX MIXER MIX35-25M**

Constructed of rugged, corrosion-resistant materials, the instruments endure heavy everyday usage. The ergonomic low profile design makes everyday vortexing comfortable for the user. Unnecessary movement has been avoided during use due to robust die-cast body.

### MIX35-25M MULTI-TUBE VORTEX MIXER

Maximum process 50 samples at the same time to make the experiment more convenient and efficient

Microprocessor control, simplistic designed appearance

LED display the speed and time

Humanized program design, built-in short mix and timing operation modes

Operation stable and silent

Large orbital vortex, performance effective

Various types of foam tube frames and pads for option