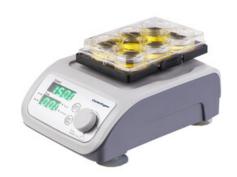

# VORTEX MIXER MIX36-30RT

# **VORTEX MIXER MIX36-30RT**

Constructed of rugged, corrosion-resistant materials, the instruments endure heavy everyday usage. The ergonomic low profile design makes everyday vortexing comfortable for the user. Unnecessary movement has been avoided during use due to robust die-cast body.

# MIX36-30RT VORTEX MIXER

Compact structure designing, low center of gravity provide the stable operation when high speed

DC Brushless Motor, long-life, low noise

The motor drive directly, no belt loss. induction and variable frequency motor (without beltwork)

All the fixture, the instrument will distinguish automatic, speed limit automatic

Chuck installing more conveniently

Inching feature and consecutive operation, easy for switching

Centric balance piece designing, amplitude can be achieved 4.5mm, nice oscillation effects

Metal hull, reliable and strong

Timing function, also can be countdown and digital showing

Digital show the setting speed and operation speed, easy and clearly

All the fixture can be inching feature and consecutive operation, suited to the lab requirement