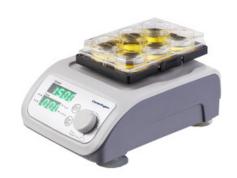

# VORTEX MIXER MIX36-30SD

# **VORTEX MIXER MIX36-30SD**

Constructed of rugged, corrosion-resistant materials, the instruments endure heavy everyday usage. The ergonomic low profile design makes everyday vortexing comfortable for the user. Unnecessary movement has been avoided during use due to robust die-cast body.

# MIX36-30SD VORTEX MIXER

Compact structure designing, low center of gravity provide the stable operation when high speed

DC Brushless Motor, long-life, low noise

The motor drive directly, no belt loss. induction and variable frequency motor (without beltwork)

All the fixture, the instrument will distinguish automatic, speed limit automatic

Chuck installing more conveniently

Inching feature and consecutive operation, easy for switching

Centric balance piece designing, amplitude can be achieved 4.5mm, nice oscillation effects

Metal hull, reliable and strong

Timing function, also can be countdown and digital showing

Digital show the setting speed and operation speed, easy and clearly

All the fixture can be inching feature and consecutive operation, suited to the lab requirement