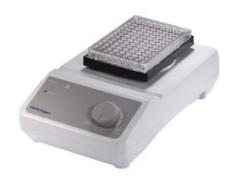

# **MULTI-FUNCTIONAL VORTEX MIXER MIX38-15**

Constructed of rugged, corrosion-resistant materials, the instruments endure heavy everyday usage. The ergonomic low profile design makes everyday vortexing comfortable for the user. Unnecessary movement has been avoided during use due to robust die-cast body.

## MIX38-15 MULTI-FUNCTIONAL VORTEX MIXER

Specially designed to accommodate double micro plates Various adapters fit for different tubes Maintenance free brushless DC motor