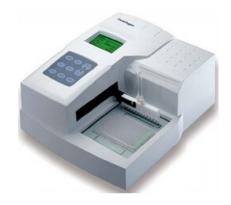

# MICROPLATE WASHER MRW21-232

# MICROPLATE WASHER MRW21-232

Microplate Washer are laboratory instruments designed to control the procedure of washing experimental samples arranged in plate-based formats. A dependable washer is quiet easy to clean and leaves no residue, preventing contamination and reducing background.

# **MRW21-232** MICROPLATE WASHER

Easy Windows operation system, large LCD display.

Washes flat, U and V-bottom strips and plates.

12-way or 8-way manifold, automatic and manual positioning.

Large memory up to 50 wash protocols can be programmed.