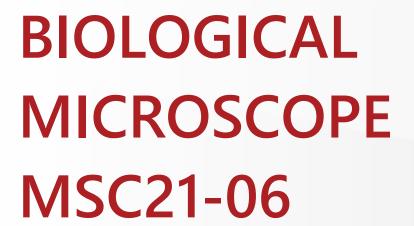

## **BIOLOGICAL MICROSCOPE MSC21-06**

Digital Biological Microscope is an optical microscope that is primarily designed to observes cells, tissues as well as other biological specimens. Magnification range anywhere from 10x - 1,000x or more by attaching multiple objective lenses.

## **MSC21-06** BIOLOGICAL MICROSCOPE

The integration of structure design to save space.

Valid mould proof design.

It can be used under the high temperature and high humidity environment.