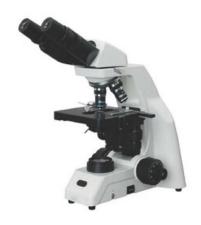

## **BIOLOGICAL MICROSCOPE MSC21-06**

Digital Biological Microscope is an optical microscope that is primarily designed to observes cells, tissues as well as other biological specimens. Magnification range anywhere from 10x - 1,000x or more by attaching multiple objective lenses.

## **MSC21-06** BIOLOGICAL MICROSCOPE

The integration of structure design to save space.

Valid mould proof design.

It can be used under the high temperature and high humidity environment.

## **SPECIFICATIONS**

| Model                                                                      | MSC21-06                                                                                           |
|----------------------------------------------------------------------------|----------------------------------------------------------------------------------------------------|
| Infinite Optical System                                                    | NA                                                                                                 |
| Finite Optical System                                                      | Standard Outfit                                                                                    |
| Viewing Head                                                               |                                                                                                    |
| Seidentopf Binocular Viewing Head Inclined at 30°, Interpupillary 47-78mm  | NA                                                                                                 |
| Seidentopf Trinocular Viewing Head Inclined at 30°, Interpupillary 47-78mm | Optional                                                                                           |
| NA                                                                         | Focusing System: Coaxial Coarse and Fine Adjustment,<br>Fine Division 0.002 mm, Moving Range 25 mm |
| Optional                                                                   | Power Supply: AC 110~220 V, 50/60 HZ                                                               |