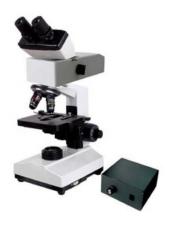

## **BIOLOGICAL MICROSCOPE MSC21-14**

Digital Biological Microscope is an optical microscope that is primarily designed to observes cells, tissues as well as other biological specimens. Magnification range anywhere from 10x - 1,000x or more by attaching multiple objective lenses.

## **MSC21-14** BIOLOGICAL MICROSCOPE

The integration of structure design to save space.

Valid mould proof design.

It can be used under the high temperature and high humidity environment.

## **SPECIFICATIONS**

| Model                             | MSC21-14                                                                                                                         |
|-----------------------------------|----------------------------------------------------------------------------------------------------------------------------------|
| Viewing Head                      | Trinocular head                                                                                                                  |
| Fluorescent Straight Illumination | B(Blue), G(Green) exciting light filter system O ordinary light system 100 W HBO super high-<br>pressured spherical mercury lamp |
| Protection Screen                 | Screen to resist the UV                                                                                                          |
| Power                             | AC input 220 V                                                                                                                   |
| Connecting Wire                   | With 2 connectors                                                                                                                |
| Fluorescent Free Objective        | 10X, 20X, 40X (S), 100X (S, Oil)                                                                                                 |
| Immersion Oil                     | Fluorescent free oil                                                                                                             |
| Power Supply                      | AC110 / 220 V ± 10 % , 50/60 Hz                                                                                                  |
| Package Size                      | 460x350x250 mm                                                                                                                   |
| Gross Weight                      | 17 kg                                                                                                                            |