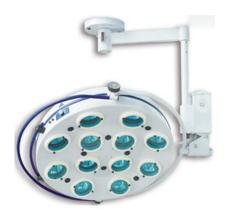

## **HOLE-TYPE OR LAMP OPL3B-12**

Hole type operation light is suitable for small operating room. Labstac lights uses multiple different sources and by focusing knob, the beam is illuminated from different surgery locations which reduces the shadow by medical staff head, hands and other parts caused. The illumination adjusted according to actual needs.

Used in Medical unit, Surgery, Operation theatre.

Also known as Hole type surgical Light, Hole type OT light.