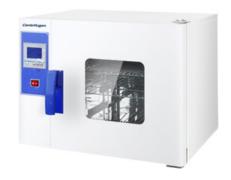

# DRYING OVEN OVE11-070

# **DRYING OVEN OVE11-070**

Heating Oven, Laboratory Drying Oven

Used in Drying, Baking, Disinfecting, Sterilization, Laboratory, Research, Engineering, Industry, Thermostat storage, Heating Storage.

Also known as Heating Oven, Laboratory Drying Oven.

## **OVE11-070 DRYING OVEN**

Precision LCD
Cooling fan
Stainless steel inner chamber
Intelligent PID control system
Best quality oven