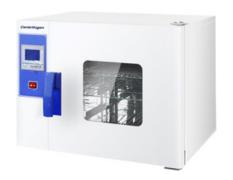

# DRYING OVEN OVE11-130

## **DRYING OVEN OVE11-130**

Heating Oven, Laboratory Drying Oven

Used in Drying, Baking, Disinfecting, Sterilization, Laboratory, Research, Engineering, Industry, Thermostat storage, Heating Storage.

Also known as Heating Oven, Laboratory Drying Oven.

### **OVE11-130 DRYING OVEN**

Precision LCD
Cooling fan
Stainless steel inner chamber
Intelligent PID control system
Best quality oven