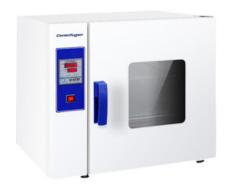

# DRYING OVEN OVE12-040

# DRYING OVEN OVE12-040

Heating Oven, Laboratory Drying Oven

Used in Drying, Baking, Disinfecting, Sterilization, Laboratory, Research, Engineering, Industry, Thermostat storage, Heating Storage.

Also known as Heating Oven, Laboratory Drying Oven.

## **OVE12-040 DRYING OVEN**

Digital display all 304 stainless steel inner chamber and outer Intelligent PID control system Large observation window Tight buckle handle